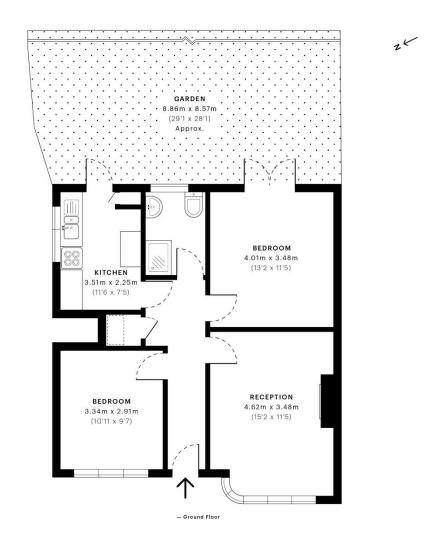

CAPTURE DATE 05/07/2021 LASER SCAN POINTS 4,961,280

**GROSS INTERNAL AREA** 

Spec Verified floor plans are produced in accordance with Royal institution of Chartered Surveyors' Property Measurement Standards. Plots and gardens are illustrative only and excluded from all area calculations. Due to rounding, numbers may not add up precisely. All measurements shown for the individual room lengths and widths IPMS 3B RESIDENTIAL 60.44 sqm / 650.57 sqft IPMS 3G RESIDENTIAL 57.75 sqm / 621.62 sqft

The accommodation comprises two double bedrooms, a large living room, a fitted kitchen with ample worksurface & storage space, a modern three-piece shower room, and an under-stairs hallway cupboard.

Furthermore, this property sits moments from the local gym, with a wide range of local amenities nearby, it is well connected with local bus routes and is only a short walk from the open green spaces of South Croydon recreational grounds or Purley Rotary field.